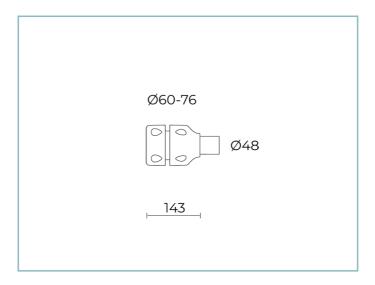

## **General Features**

L3 Single joint kit for poles Ø 60-76 mm. Colour: Sablé 100 Noir.

Description: made of die-cast UNI EN AB 47100 aluminium alloy (copper content < 1%). After the parts have been die-cast, they are mechanically machined, subjected to a chromate conversion coating process and then polyester powder-coated.