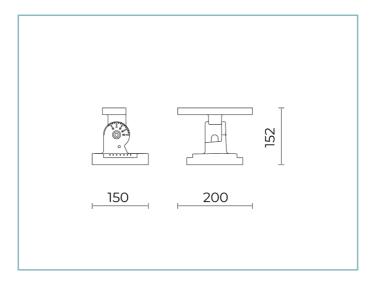

## **General Features**

B110 Adjustable joint LIT Flood small. Colour: Sablé 100 Noir.

Description: made of die-cast UNI EN AB 47100 aluminium alloy (copper content < 1%). After the parts have been die-cast, they are mechanically machined, subjected to a chromate conversion coating process and then polyester powder-coated.