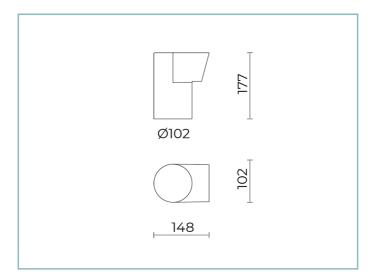

## **General Features**

B96 Post top joint Ø 60 mm (H. 90 mm) for pole Ø 102 mm. Colour: Sablé 100 Noir.

Description: made of die-cast UNI EN AB 47100 aluminium alloy (copper content < 1%). After the parts have been die-cast, they are mechanically machined, subjected to a chromate conversion coating process and then polyester powder-coated.