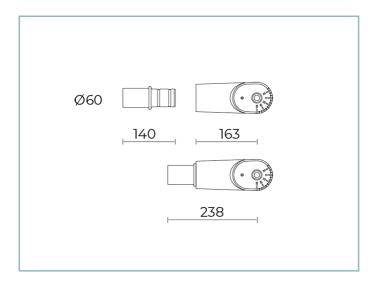

## **General Features**

B128 Adjustable joint for ring and arm Ø 60mm and for picket. Colour: Sablè 100 Noir.

Description: made of die-cast UNI EN AB 47100 aluminium alloy (copper content < 1%). After the parts have been die-cast, they are mechanically machined, subjected to a chromate conversion coating process and then polyester powder-coated.