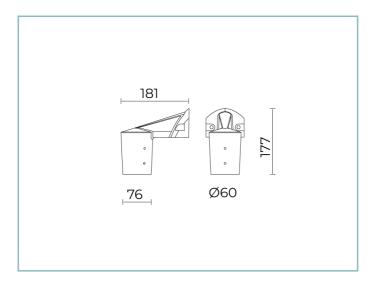

## **General Features**

B178 Kit post top Ø 60 mm (H. 90 mm) for pole Ø 76mm. Colour: Sablé 100 Noir.

Description: made of die-cast UNI EN AB 47100 aluminium alloy (copper content < 1%). After the parts have been die-cast, they are mechanically machined, subjected to a chromate conversion coating process and then polyester powder-coated.