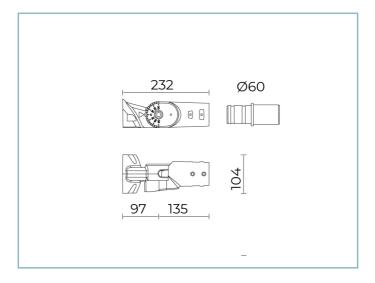

## **General Features**

B179 Kit pole side Ø60-76mm SIGMA STREET SMALL. Colour: Sablè 100 Noir.

Description: made of die-cast UNI EN AB 47100 aluminium alloy (copper content < 1%). After the parts have been die-cast, they are mechanically machined, subjected to a chromate conversion coating process and then polyester powder-coated.