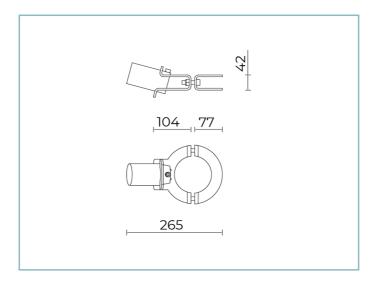

## **General Features**

L6 Joint kit for Ø102mm pole with Ø 60 mm bolt, inclined by 15°. Colour: Sablé 100 Noir.

Description: made of die-cast UNI EN AB 47100 aluminium alloy (copper content < 1%). After the parts have been die-cast, they are mechanically machined, subjected to a chromate conversion coating process and then polyester powder-coated.