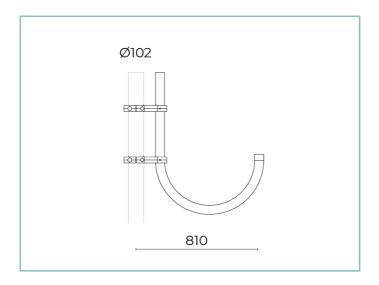

## **General Features**

B60 Single curved arm UP for cylindrical poles Ø 102 mm. L=810 mm. Colour: Sablé 100 Noir.

Description: pole fastening joint made of die-cast aluminium alloy UNI EN AB 47100 LCU. After die-casting the parts are mechanically machined and subjected to a phosphochromatization treatment and then coated with AKZO NOBEL polyester powder. Sheet steel arm with a heat galvanisation treatment and coated with AKZO NOBEL polyester powder.