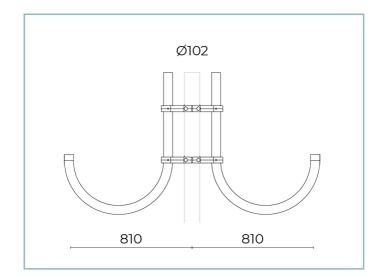

## **General Features**

B61 Double curved arm UP for cylindrical poles Ø 102 mm. L=810 mm. Colour: Sablé 100 Noir.

Description: pole fastening joint made of die-cast aluminium alloy UNI EN AB 47100 LCU. After die-casting the parts are mechanically machined and subjected to a phosphochromatization treatment and then coated with AKZO NOBEL polyester powder. Sheet steel arm with a heat galvanisation treatment and coated with AKZO NOBEL polyester powder.