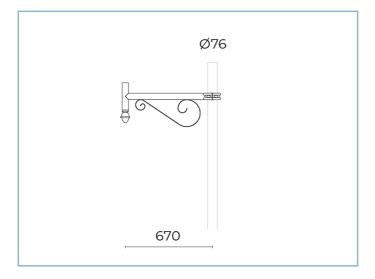

Arm Sheet 01AG914C0

## **General Features**

B64 Single arm UP for tapered poles Ø 127/76 mm. L=600 mm. Colour: Sablé 100 Noir.

Description: pole fastening joint made of die-cast aluminium alloy UNI EN AB 47100 LCU. After die-casting the parts are mechanically machined and subjected to a phosphochromatization treatment and then coated with AKZO NOBEL polyester powder. Sheet steel arm with a heat galvanisation treatment and coated with AKZO NOBEL polyester powder.