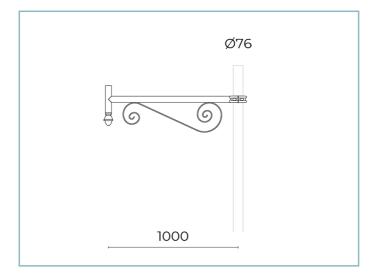

Arm Sheet 01AG915C0

## **General Features**

B65 Single arm UP for tapered poles Ø 127/76 mm. L=1000 mm. Colour: Sablé 100 Noir.

Description: pole fastening joint made of die-cast aluminium alloy UNI EN AB 47100 LCU. After die-casting the parts are mechanically machined and subjected to a phosphochromatization treatment and then coated with AKZO NOBEL polyester powder. Sheet steel arm with a heat galvanisation treatment and coated with AKZO NOBEL polyester powder.