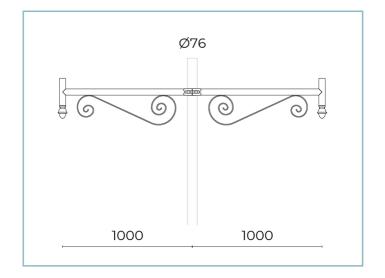

## **General Features**

B69 Double arm UP for tapered poles Ø 127/76 mm. L=1000 mm. Colour: Sablé 100 Noir.

Description: pole fastening joint made of die-cast aluminium alloy UNI EN AB 47100 LCU. After die-casting the parts are mechanically machined and subjected to a phosphochromatization treatment and then coated with AKZO NOBEL polyester powder. Sheet steel arm with a heat galvanisation treatment and coated with AKZO NOBEL polyester powder.