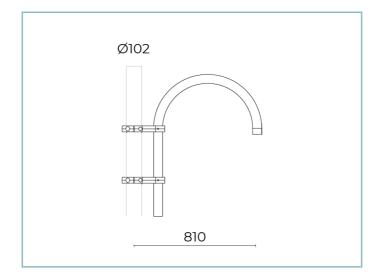

## **General Features**

B62 Single arm DOWN for cylindrical poles Ø 102 mm. L=810 mm. Colour: Sablé 100 Noir.

Description: pole fastening joint made of die-cast aluminium alloy UNI EN AB 47100 LCU. After die-casting the parts are mechanically machined and subjected to a phosphochromatization treatment and then coated with AKZO NOBEL polyester powder. Sheet steel arm with a heat galvanisation treatment and coated with AKZO NOBEL polyester powder.