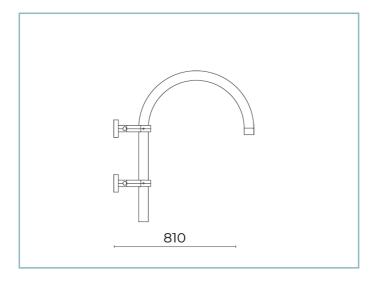

## **General Features**

B62-P Curved wall-mounted arm DOWN L=810 mm. Colour: Sablé 100 Noir.

Description: wall-mounting plate made of die-cast aluminium alloy UNI EN AB 47100 LCU. After die-casting the parts are mechanically machined and subjected to a phosphochromatization treatment and then coated with AKZO NOBEL polyester powder. Sheet steel arm with a heat galvanisation treatment and coated with AKZO NOBEL polyester powder.