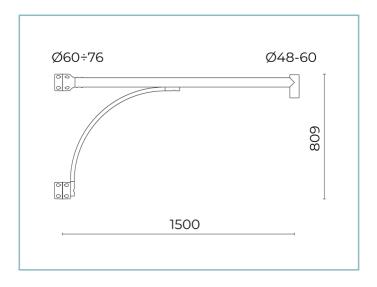

Arm Sheet 01AK933C0

## **General Features**

B13 Single arched arm Ø 60 mm for poles Ø 60-76 mm. L=1500 mm. Colour: Sablé 100 Noir.

Description: pole fastening joint made of die-cast aluminium alloy UNI EN AB 47100 LCU. After die-casting the parts are mechanically machined and subjected to a phosphochromatization treatment and then coated with AKZO NOBEL polyester powder. Tubular sheet steel arm with a heat galvanisation treatment and coated with AKZO NOBEL polyester powder.