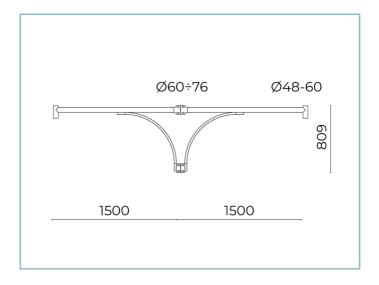

Arm Sheet 01AK934C0

## **General Features**

B14 Double arched arm Ø 60 mm for poles Ø 60-76 mm. L=1500 mm. Colour: Sablé 100 Noir.

Description: pole fastening joint made of die-cast aluminium alloy UNI EN AB 47100 LCU. After die-casting the parts are mechanically machined and subjected to a phosphochromatization treatment and then coated with AKZO NOBEL polyester powder. Tubular sheet steel arm with a heat galvanisation treatment and coated with AKZO NOBEL polyester powder.