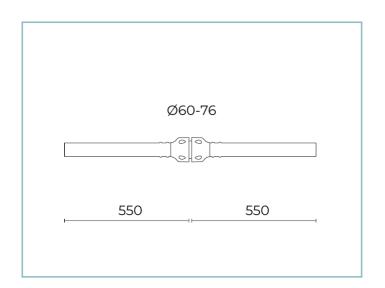

## **General Features**

B2 Double tubular arm Ø 60 mm for poles Ø 60-76 mm. L=550 mm. Colour: grey RAL9006.

Description: pole joint made of die-cast aluminium alloy UNI EN AB 47100 LCU. After die-casting the parts are mechanically machined and subjected to a phosphochromatization treatment and then coated with polyester powder. Tubular sheet steel arm with cold galvanisation treatment and two coats of polyester powder.