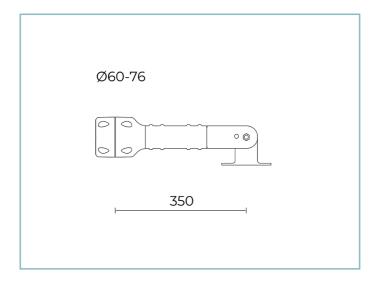

Arm Sheet 06KS907C0

## **General Features**

B87 Single arm for poles Ø 60-76 mm. L=350 mm. Colour: Sablé 100 Noir.

Description: pole joint and luminaire connection joint made of die-cast aluminium alloy UNI EN AB 47100 LCU. After die-casting the parts are mechanically machined and subjected to a phosphochromatization treatment and then coated with AKZO NOBEL polyester powder. Sheet steel arm with cold galvanisation treatment and two coats of AKZO NOBEL polyester powder.