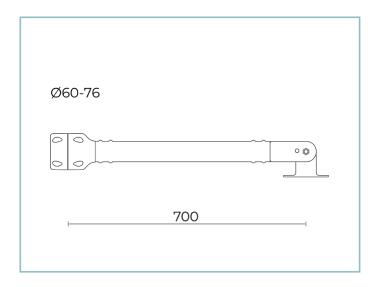

Arm Sheet 06KS908C0

## **General Features**

B88 Single arm for poles Ø 60-76 mm. L=700 mm. Colour: Sablé 100 Noir.

Description: pole joint and luminaire connection joint made of die-cast aluminium alloy UNI EN AB 47100 LCU. After die-casting the parts are mechanically machined and subjected to a phosphochromatization treatment and then coated with AKZO NOBEL polyester powder. Sheet steel arm with cold galvanisation treatment and two coats of AKZO NOBEL polyester powder.