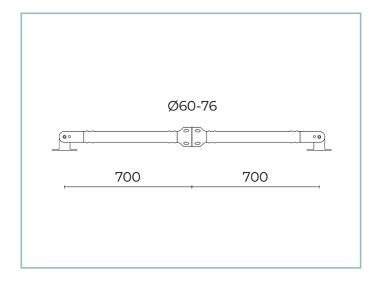

Arm Sheet 06KS911C0

## **General Features**

B91 Double arm for poles Ø 60-76 mm. L=700 mm. Colour: Sablé 100 Noir.

Description: pole joint and luminaire connection joint made of die-cast aluminium alloy UNI EN AB 47100 LCU. After die-casting the parts are mechanically machined and subjected to a phosphochromatization treatment and then coated with AKZO NOBEL polyester powder. Tubular sheet steel arm with cold galvanisation treatment and two coats of AKZO NOBEL polyester powder.