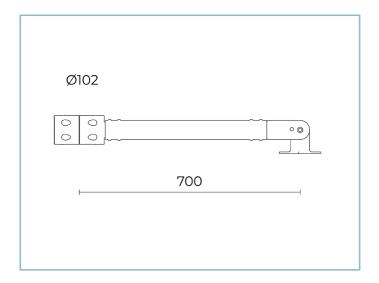

Arm Sheet 06KS913C0

## **General Features**

B93 Single arm for poles Ø 102 mm. L=700 mm. Colour: Sablé 100 Noir.

Description: pole joint and luminaire connection joint made of die-cast aluminium alloy UNI EN AB 47100 LCU. After die-casting the parts are mechanically machined and subjected to a phosphochromatization treatment and then coated with AKZO NOBEL polyester powder. Sheet steel arm with cold galvanisation treatment and two coats of AKZO NOBEL polyester powder.