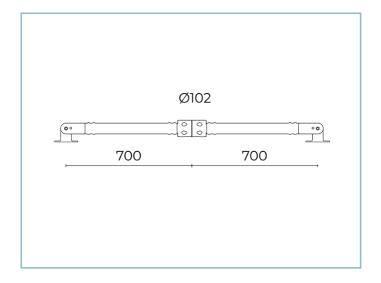

Arm Sheet 06KS915C0

## **General Features**

B95 Double arm for poles Ø 102 mm. L=700 mm. Colour: Sablé 100 Noir.

Description: pole joint and luminaire connection joint made of die-cast aluminium alloy UNI EN AB 47100 LCU. After die-casting the parts are mechanically machined and subjected to a phosphochromatization treatment and then coated with AKZO NOBEL polyester powder. Sheet steel arm with cold galvanisation treatment and two coats of AKZO NOBEL polyester powder.