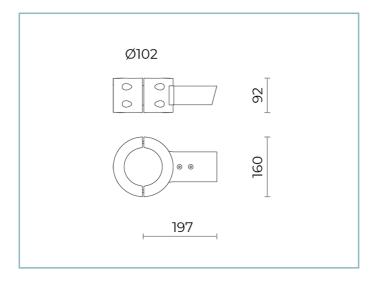

Arm Sheet 010R904C0

## **General Features**

B99 Single rectangular arm for poles Ø 102 mm. L=400 mm (S) / 470 mm (M). Colour: Sablé 100 Noir.

Description: pole fastening joint made of die-cast aluminium alloy 47100 LCU. After die-casting the parts are mechanically machined and subjected to a phosphochromatization treatment and then coated with AKZO NOBEL polyester powder. Arm made of extruded aluminium UNI 6060 subjected to a phosphochromatization treatment and coated with AKZO NOBEL polyester powder.