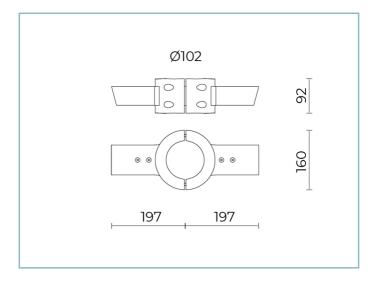

## **General Features**

B100 Double rectangular arm for poles Ø 102 mm. L=400 mm (S) / 470 mm (M). Colour: Sablé 100 Noir.

Description: pole fastening joint made of die-cast aluminium alloy 47100 LCU. After die-casting the parts are mechanically machined and subjected to a phosphochromatization treatment and then coated with AKZO NOBEL polyester powder. Arm made of extruded aluminium UNI 6060 subjected to a phosphochromatization treatment and coated with AKZO NOBEL polyester powder.