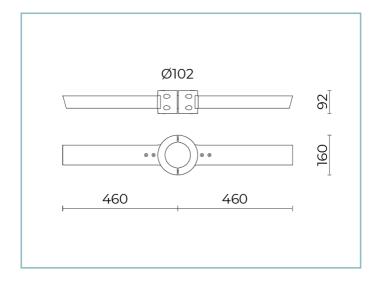

Arm Sheet 010R907C0

## **General Features**

B102 Double rectangular arm for poles Ø 102 mm. L=670 mm (S) / 730 mm (M). Colour: Sablé 100 Noir.

Description: pole fastening joint made of die-cast aluminium alloy 47100 LCU. After die-casting the parts are mechanically machined and subjected to a phosphochromatization treatment and then coated with AKZO NOBEL polyester powder. Arm made of extruded aluminium UNI 6060 subjected to a phosphochromatization treatment and coated with AKZO NOBEL polyester powder.