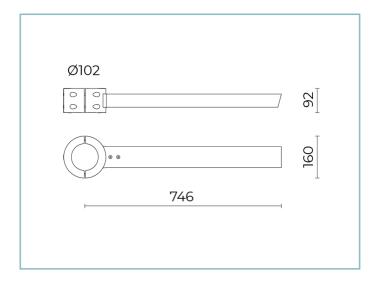

Arm Sheet 010R908C0

## **General Features**

B103 Sigle rectangular arm for poles Ø 102 mm. L=950 mm (S) / 1015 mm (M). Colour: Sablé 100 Noir.

Description: pole fastening joint made of die-cast aluminium alloy 47100 LCU. After die-casting the parts are mechanically machined and subjected to a phosphochromatization treatment and then coated with AKZO NOBEL polyester powder. Arm made of extruded aluminium UNI 6060 subjected to a phosphochromatization treatment and coated with AKZO NOBEL polyester powder.