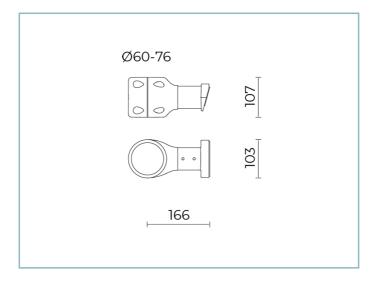

## **General Features**

B106 Single tubular arm for poles Ø 60-76 mm. L=380 mm (S) / 445 mm (M). Colour: Sablé 100 Noir.

Description: pole fastening joint and luminaire connection joint made of die-cast aluminium alloy 47100 LCU. After die-casting the parts are mechanically machined and subjected to a phosphochromatization treatment and then coated with AKZO NOBEL polyester powder. Sheet steel arm with cold galvanisation treatment and two coats of AKZO NOBEL polyester powder.