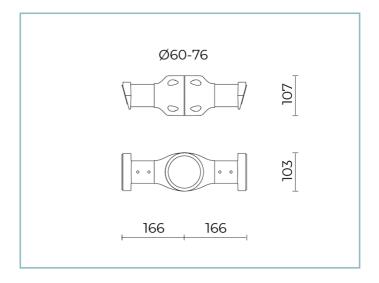

Arm Sheet 010R912C0

## **General Features**

B107 Double tubular arm for poles Ø 60-76 mm. L=380 mm (S) / 445 mm (M). Colour: Sablé 100 Noir.

Description: pole fastening joint and luminaire connection joint made of die-cast aluminium alloy 47100 LCU. After die-casting the parts are mechanically machined and subjected to a phosphochromatization treatment and then coated with AKZO NOBEL polyester powder. Sheet steel arm with cold galvanisation treatment and two coats of AKZO NOBEL polyester powder.