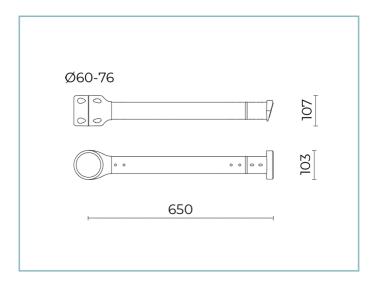

## **General Features**

B108 Single tubular arm for poles Ø 60-76 mm. L=855 mm (S) / 920 mm (M). Colour: Sablé 100 Noir.

Description: pole fastening joint and luminaire connection joint made of die-cast aluminium alloy 47100 LCU. After die-casting the parts are mechanically machined and subjected to a phosphochromatization treatment and then coated with AKZO NOBEL polyester powder. Sheet steel arm with cold galvanisation treatment and two coats of AKZO NOBEL polyester powder.