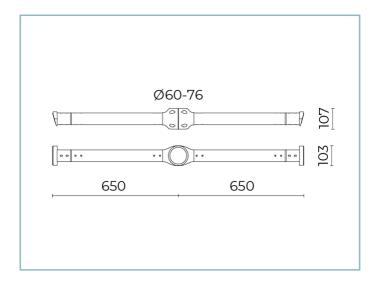

## **General Features**

B109 Double tubular arm for poles Ø 60-76 mm. L=855 mm (S) / 920 mm (M). Colour: Sablé 100 Noir.

Description: pole fastening joint and luminaire connection joint made of die-cast aluminium 47100 LCU. After die-casting the parts are mechanically machined and subjected to a phosphochromatization treatment and then coated with AKZO NOBEL polyester powder. Tubular sheet steel arm with cold galvanisation treatment and two coats of AKZO NOBEL polyester powder.