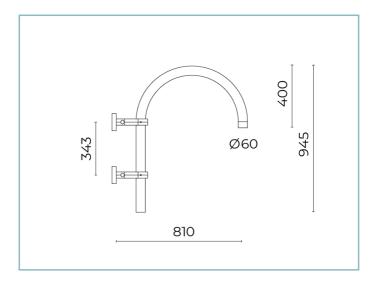

## **General Features**

B15-P Curved wall-mounted arm Ø 60 mm. L=840 mm. Colour: Sablé 100 Noir.

Description: wall plate and arm made of sheet steel with cold galvanisation treatment and two coats of AKZO NOBEL polyester powder. Half-ring made of die-cast aluminium alloy UNI EN 47100 LCU subjected to a phosphochromatization treatment and coated with AKZO NOBEL polyester powder.