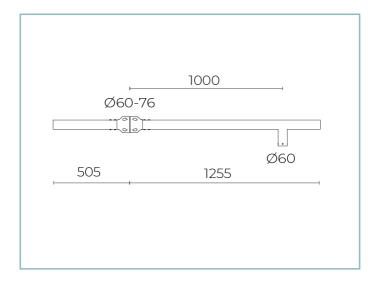

Arm Sheet 01AK992C0

## **General Features**

B216 Single arm for poles Ø 60-76 mm. Colour: Sablé 100 Noir.

Description: pole joint made of die-cast aluminium alloy UNI EN AB 47100 LCU. After die-casting the parts are mechanically machined and subjected to a phosphochromatization treatment and then coated with AKZO NOBEL polyester powder. Tubular sheet steel arm with cold galvanisation treatment and two coats of AKZO NOBEL polyester powder.