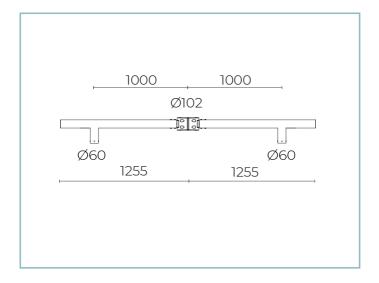

Arm Sheet 01AK996C0

## **General Features**

B219 Double arm for poles Ø 102 mm. Colour: Sablé 100 Noir.

Description: pole joint made of die-cast aluminium alloy UNI EN AB 47100 LCU. After die-casting the parts are mechanically machined and subjected to a phosphochromatization treatment and then coated with AKZO NOBEL polyester powder. Tubular sheet steel arm with cold galvanisation treatment and two coats of AKZO NOBEL polyester powder.