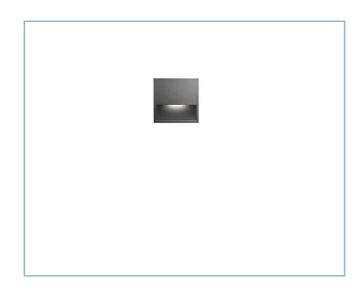

# **General Features**

| Description: Recessed product       |
|-------------------------------------|
| Insulation class: class I           |
| Rated voltage: 220-240 V 50/60 Hz   |
| Protection Grade: IP66              |
| Impact protection: IK08             |
| Power Factor: > 0.9                 |
| Ambient temperature Ta: -30°C +50°C |
| Weight: 1.00 kg                     |
| Driver: included                    |
| Marks and Certifications: CE        |