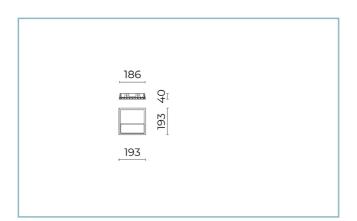

## Performance Data\*

3 H1000

| LED Current:          | 500 mA   |
|-----------------------|----------|
| Source flux:          | 815 lm   |
| Source power:         | 6.5 W    |
| Source efficiency:    | 125 lm/W |
| Device flux:          | 250 lm   |
| Device power:         | 7.5 W    |
| Appliance efficiency: | 33 lm/W  |
| Glare Index Category: | D6       |
|                       |          |

## **Optical System**

Source: 8 LEDs

Color Temperature: 2700 K

Color Rendering Index (CRI): ≥ 80

Chromatic consistency (SDCM):  $\leq 3$ 

Type of optics: AS-D

Optical group life: >60.000h @Ta25°C L80B10

Photobiological safety class: EXEMPT GROUP