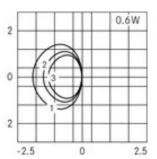

#### Performance Data\*

| Source flux:          | 95 lm    |
|-----------------------|----------|
| Source power:         | 0.6 W    |
| Source efficiency:    | 158 lm/W |
| Device flux:          | 75 lm    |
| Device power:         | 0.6 W    |
| Appliance efficiency: | 125 lm/W |