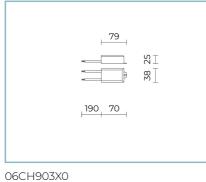

life: >50.000h @Ta25°C L80B10
- Photobiological safety class: EXEMPT GROUP

## **Normative References**

EN60598-1/EN60598-2-1/EN62471/EN61547

## Installation and maintenance

Installation: ceiling, walk over, wall-recessed

Fixing: recessed housing

Wiring: pre-wired product with M8x1 screw connector; cable length of 1 m

| Flow adjustment | On request |
|-----------------|------------|
| DALI control    | X          |

# Materials

Body: micro-shot peened stainless steel AISI 316L with sanded finish

Screen: tempered flat glass

Lenses: high-transparency PMMA

Seals: anti-age silicone

Screws: stainless steel AISI 304

Finish: AISI 361L stainless steel frame with sandblasted and shoot peened finish

## Colors

sandblasted stainless Code: 06CH1A130A7XS steel AISI 316L



## Complements





B147 Driver 10W-24V IP67





06CH904X0





#### 06KS918C0

B137 2 - way connector IP68



## 06CH901B0

B130 Walk over and wall recessed housing

made of polypropylene. Colour: black RAL9005.



06LL914AB0

DALI driver 150W-24V IP67

# 06CH906X0

B198 Kit in/out cable 1,5 m 24 V with junction box

#### 06KS909C0

B89 Connector 4 way IP68



#### NOTES

\*Performance data

The values indicated in this data sheet are nominal values with a tolerance of +/-7%. Source flux and source efficiency data refer to the LED module without optics; in case you are interested in the performance of the LED module complete with optical system, you must multiply the data reported by the factor 0.9.

#### General Data

The characteristics of the product listed may be subject to change and must be confir