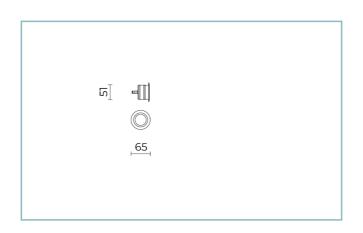

# **General Features**

Description: recessed LED product

Insulation class: class III

Rated voltage: 24Vdc

Protection Grade: IP67

Impact protection: IK09

Power Factor: > 0.9

Ambient temperature Ta: -30°C +50°C

Weight: 0,4 kg

Driver: to be ordered separately

Marks and Certifications: CE







#### Performance Data\*

| Source flux:          | 95 lm    |
|-----------------------|----------|
| Source power:         | 0.6 W    |
| Source efficiency:    | 158 lm/W |
| Device flux:          | 75 lm    |
| Device power:         | 0.6 W    |
| Appliance efficiency: | 125 lm/W |



## **Optical System**

| Source: LED |
|-------------|
|-------------|

- Color Temperature: 4000 K
- Color Rendering Index (CRI): ≥ 80
- Chromatic consistency (SDCM): ≤ 3
- Type of optics: U-D 90° Diffused beam
- Optical group life: >50.000h @Ta25°C L80B10
- Photobiological safety class: EXEMPT GROUP

## **Normative References**

EN60598-1/EN60598-2-1/EN62471/EN61547

## Installation and maintenance

Installation: ceiling, walk over, wall-recessed

Fixing: recessed housing

Wiring: pre-wired product w