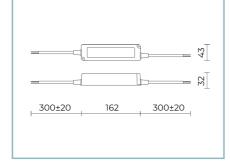

fe: >50.000h @Ta25°C L80B10
- Photobiological safety class: EXEMPT GROUP

## **Normative References**

EN60598-1/EN60598-2-1/EN62471/EN61547

## Installation and maintenance

Installation: ceiling, walk over, wall-recessed

Fixing: recessed housing

Wiring: pre-wired product with M8x1 screw connector; cable length of 1 m

| Flow adjustment | On request |
|-----------------|------------|
| DALI control    | X          |

# Materials

Body: micro-shot peened stainless steel AISI 316L with sanded finish

Screen: tempered flat glass

Lenses: high-transparency PMMA

Seals: anti-age silicone

Screws: stainless steel AISI 304

Finish: AISI 361L stainless steel frame with sandblasted and shoot peened finish

## Colors

sandblasted stainless Code: 06CH1A130A7XS steel AISI 316L



## Complements





B147 Driver 10W-24V IP67





06CH904X0





#### 06KS918C0

B137 2 - way connector IP68



## 06CH901B0

B130 Walk over and wall recessed housing

made of polypropylene. Colour: black RAL9005.



06LL914AB0

DALI driver 150W-24V IP67

# 06CH906X0

B198 Kit in/out cable 1,5 m 24 V with junction box

#### 06KS909C0

B89 Connector 4 way IP68



#### NOTES

\*Performance data

The values indicated in this data sheet are nominal values with a tolerance of +/-7%. Source flux and source efficiency data refer to the LED module without optics; in case you are interested in the performance of the LED module complete with optical system, you must multiply the data reported by the factor 0.9.

#### General Data

The characteristics of the product listed may be subject to change and must be confirme