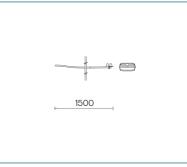

# **General Features**

Description: recessed LED product

Insulation class: class III

Rated voltage: 24Vdc

Protection Grade: IP67

Impact protection: IK09

Power Factor: > 0.9

Ambient temperature Ta: -30°C +50°C

## Installation and maintenance

Installation: ceiling, walk over, wall-recessed

Fixing: recessed housing

Wiring: pre-wired product with M8x1 screw connector; cable length of 1 m

| Flow adjustment | On request |
|-----------------|------------|
| DALI control    | X          |