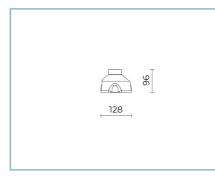

- Photobiological safety class: EXEMPT GROUP

## **Normative References**

EN60598-1/EN60598-2-1/EN62471/EN61547

## Installation and maintenance

Installation: ceiling, walk over, wall-recessed

Fixing: recessed housing

Wiring: pre-wired product with M8x1 screw connector; cable length of 1 m

| Flow adjustment | On request |
|-----------------|------------|
| DALI control    | X          |

# Materials

Body: micro-shot peened stainless steel AISI 316L with sanded finish

Screen: tempered flat glass

Lenses: high-transparency PMMA

Seals: anti-age silicone

Screws: stainless steel AISI 304

Finish: AISI 361L stainless steel frame with sandblasted and shoot peened finish

## Colors

sandblasted stainless Code: 06CH1A130A7XS steel AISI 316L



## Complements





B147 Driver 10W-24V IP67





06CH904X0





#### 06KS918C0

B137 2 - way connector IP68



## 06CH901B0

B130 Walk over and wall recessed housing

made of polypropylene. Colour: black RAL9005.



06LL914AB0

DALI driver 150W-24V IP67

# 06CH906X0

B198 Kit in/out cable 1,5 m 24 V with junction box

#### 06KS909C0

B89 Connector 4 way IP68



#### NOTES

\*Performance data

The values indicated in this data sheet are nominal values with a tolerance of +/-7%. Source flux and source efficiency data refer to the LED module without optics; in case you are interested in the performance of the LED module complete with optical system, you must multiply the data reported by the factor 0.9.

#### General Data

The characteristics of the product listed may be subject to change and must be confirmed when ordering. In order to