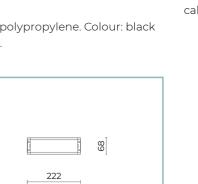

## 06CH901B0

B130 Walk over and wall recessed housing

made of polypropylene. Colour: black RAL9005.

06LL914AB0

DALI driver 150W-24V IP67