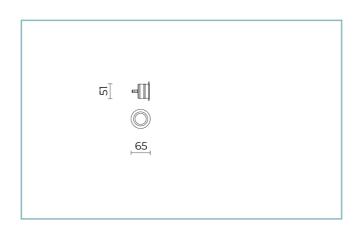

# **General Features**

Description: recessed LED product

Insulation class: class III

Rated voltage: 24Vdc

Protection Grade: IP67

Impact protection: IK10

Power Factor: > 0.9

Ambient temperature Ta: -30°C +50°C

Weight: 0,4 kg

Driver: to be ordered separately

Marks and Certifications: CE

#### Installation and maintenance

Installation: ceiling, walk over, wall-recessed

Fixing: recessed housing

Wiring: pre-wired product with M8x1 screw connector; cable length of 1 m

| Flow adjustment | On request |
|-----------------|------------|
| DALI control    | Х          |