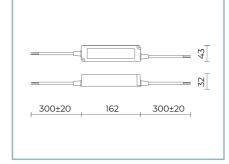

# 06CH901B0

B147 Driver

10W-24V IP67

B130 Walk over and wall recessed housing

made of polypropylene. Colour: black RAL9005.

B198 Kit in/out

cable 1,5 m 24 V with junction box