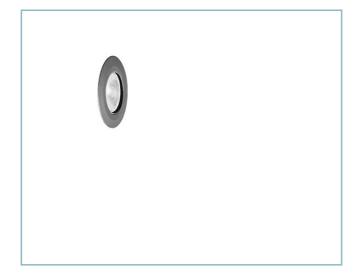

# **General Features**

Description: recessed LED product

Insulation class: class III

Rated voltage: 24Vdc

Protection Grade: IP67

Impact protection: IK10

Power Factor: > 0.9

Ambient temperature Ta: -30°C +50°C

## Materials

Body: micro-shot peened stainless steel AISI 316L with sanded finish

Screen: tempered flat glass

Lenses: high-transparency PMMA

Seals: anti-age silicone

Screws: stainless steel AISI 304

Finish: AISI 361L stainless steel frame with sandblasted and shoot peened finish