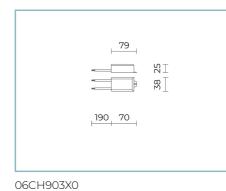

: >50.000h @Ta25°C L80B10

Photobiological safety class: EXEMPT GROUP

## **Normative References**

EN60598-1/EN60598-2-1/EN62471/EN61547

#### Installation and maintenance

Installation: ceiling, walk over, wall-recessed

Fixing: recessed housing

Wiring: pre-wired product with M8x1 screw connector; cable length of 1 m

| Flow adjustment | On request |
|-----------------|------------|
| DALI control    | Х          |

## Materials

Body: micro-shot peened stainless steel AISI 316L with sanded finish

Screen: tempered flat glass

Lenses: high-transparency PMMA

Seals: anti-age silicone

Screws: stainless steel AISI 304

Finish: AISI 361L stainless steel frame with sandblasted and shoot peened finish

#### Colors

sandblasted stainless Code: 06CH1A139A5XS steel AISI 316L



## Complements







B148 Driver 60W-24V IP67



#### 06KS918C0

<sup>€</sup> \_\_\_\_\_ %] \_\_\_\_\_



# 06CH901B0

B147 Driver

10W-24V IP67

B130 Walk over and wall recessed housing

made of polypropylene. Colour: black RAL9005.



B198 Kit in/out

cable 1,5 m 24 V with junction box

# 06KS909C0

B89 Connector 4 way IP68



06LL914AB0

DALI driver 150W-24V IP67



B137 2 - way connector IP68

#### NOTES

\*Performance data

The values indicated in this data sheet are nominal values with a tolerance of +/-7%. Source flux and source efficiency data refer to the LED module without optics; in case you are interested in the performance of the LED module complete with optical system, you must multiply the data reported by the factor 0.9.

#### General Data

The characteristics of the product listed may be