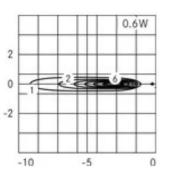

#### Performance Data\*

| Source flux:          | 90 lm    |
|-----------------------|----------|
| Source power:         | 0.6 W    |
| Source efficiency:    | 150 lm/W |
| Device flux:          | 70 lm    |
| Device power:         | 0.6 W    |
| Appliance efficiency: | 117 lm/W |

#### **Optical System**

Source: LED

Color Temperature: 3000 K

Color Rendering Index (CRI): ≥ 80

Chromatic consistency (SDCM): ≤ 3

Type of optics: C 8° Narrow beam

Optical group life: >50.000h @Ta25°C L80B10