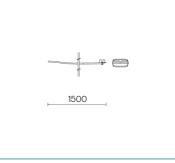

erences**

EN60598-1/EN60598-2-1/EN62471/EN61547

#### Installation and maintenance

Installation: ceiling, walk over, wall-recessed

Fixing: recessed housing

Wiring: pre-wired product with M8x1 screw connector; cable length of 1 m

| Flow adjustment | On request |
|-----------------|------------|
| DALI control    | Х          |

## Materials

Body: micro-shot peened stainless steel AISI 316L with sanded finish

Screen: tempered flat glass

Lenses: high-transparency PMMA

Seals: anti-age silicone

Screws: stainless steel AISI 304

Finish: AISI 361L stainless steel frame with sandblasted and shoot peened finish

#### Colors

sandblasted stainless Code: 06CH1A139A5XS steel AISI 316L



## Complements







B148 Driver 60W-24V IP67



#### 06KS918C0

<sup>€</sup> \_\_\_\_\_ %] \_\_\_\_\_



# 06CH901B0

B147 Driver

10W-24V IP67

B130 Walk over and wall recessed housing

made of polypropylene. Colour: black RAL9005.



B198 Kit in/out

cable 1,5 m 24 V with junction box

# 06KS909C0

B89 Connector 4 way IP68



06LL914AB0

DALI driver 150W-24V IP67



B137 2 - way connector IP68

#### NOTES

\*Performance data

The values indicated in this data sheet are nominal values with a tolerance of +/-7%. Source flux and source efficiency data refer to the LED module without optics; in case you are interested in the performance of the LED module complete with optical system, you must multiply the data reported by the factor 0.9.

#### General Data

The characteristics of the product listed may be subject to change and must be confirmed when ordering. In order to promote constant upda