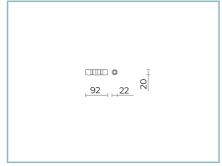

# 06CH901B0

B147 Driver

10W-24V IP67

B130 Walk over and wall recessed housing

made of polypropylene. Colour: black RAL9005.

B198 Kit in/out

cable 1,5 m 24 V with junction box