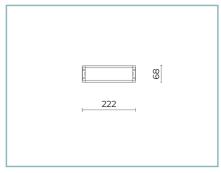

est |
|-----------------|------------|
| DALI control    | Х          |

## Materials

Body: micro-shot peened stainless steel AISI 316L with sanded finish

Screen: tempered flat glass

Lenses: high-transparency PMMA

Seals: anti-age silicone

Screws: stainless steel AISI 304

Finish: AISI 361L stainless steel frame with sandblasted and shoot peened finish

# Colors

sandblasted stainless Code: 06CH3A130A5XS steel AISI 316L



# Complements







B148 Driver 60W-24V IP67



#### 06KS918C0

ه[ 128]



|     | 8   | 23 |  |
|-----|-----|----|--|
| 113 | ⊢_2 | .7 |  |

# 06CH901B0

B147 Driver

10W-24V IP67

B130 Walk over and wall recessed housing

made of polypropylene. Colour: black RAL9005.



B198 Kit in/out

cable 1,5 m 24 V with junction box

#### 06KS909C0

B89 Connector 4 way IP68



06LL914AB0

DALI driver 150W-24V IP67



B137 2 - way connector IP68

## NOTES

\*Performance data

The values indicated in this data sheet are nominal values with a tolerance of +/-7%. Source flux and source efficiency data refer to the LED module without optics; in case you are interested in the performance of the LED module complete with optical system, you must multiply the data reported by the factor 0.9.

## General Data

The characteristics of the product listed may be subject to change and must be confirmed when ordering. In order to promote constant updating of its products, Cariboni Group reserves the right to make changes without prior notice.