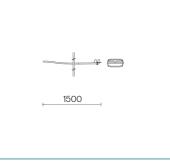

# Installation and maintenance

Installation: ceiling, walk over, wall-recessed

Fixing: recessed housing

Wiring: pre-wired product with M8x1 screw connector; cable length of 1 m

| Flow adjustment | On request |
|-----------------|------------|
| DALI control    | Х          |

# 06CH901B0

B147 Driver

10W-24V IP67

B130 Walk over and wall recessed housing

made of polypropylene. Colour: black RAL9005.

B198 Kit in/out

cable 1,5 m 24 V with junction box