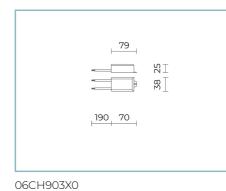

# Installation and maintenance

Installation: ceiling, walk over, wall-recessed

Fixing: recessed housing

Wiring: pre-wired product with M8x1 screw connector; cable length of 1 m

| Flow adjustment | On request |
|-----------------|------------|
| DALI control    | Х          |