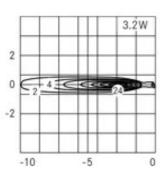

## Performance Data\*

| Source flux:          | 375 lm   |
|-----------------------|----------|
| Source power:         | 3.2 W    |
| Source efficiency:    | 117 lm/W |
| Device flux:          | 295 lm   |
| Device power:         | 3.2 W    |
| Appliance efficiency: | 92 lm/W  |

# **Optical System**

Source: LED

Color Temperature: 4000 K

Color Rendering Index (CRI): ≥ 80

Chromatic consistency (SDCM): ≤ 3

Type of optics: C 8° Narrow beam

Optical group life: >50.000h @Ta25°C L80B10

Photobiological safety class: EXEMPT GROUP