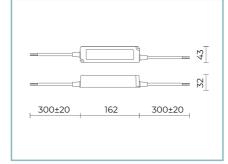

p life: >50.000h @Ta25°C L80B10

Photobiological safety class: EXEMPT GROUP

# **Normative References**

EN60598-1/EN60598-2-1/EN62471/EN61547

# Installation and maintenance

Installation: ceiling, walk over, wall-recessed

Fixing: recessed housing

Wiring: pre-wired product with M8x1 screw connector; cable length of 1 m

| Flow adjustment | On request |
|-----------------|------------|
| DALI control    | Х          |

## Materials

Body: micro-shot peened stainless steel AISI 316L with sanded finish

Screen: tempered flat glass

Lenses: high-transparency PMMA

Seals: anti-age silicone

Screws: stainless steel AISI 304

Finish: AISI 361L stainless steel frame with sandblasted and shoot peened finish

# Colors

sandblasted stainless Code: 06CH3A130A5XS steel AISI 316L



# Complements







B148 Driver 60W-24V IP67



#### 06KS918C0

ه[ 128]



|     | 8   | 23 |  |
|-----|-----|----|--|
| 113 | ⊢_2 | .7 |  |

# 06CH901B0

B147 Driver

10W-24V IP67

B130 Walk over and wall recessed housing

made of polypropylene. Colour: black RAL9005.



B198 Kit in/out

cable 1,5 m 24 V with junction box

#### 06KS909C0

B89 Connector 4 way IP68



06LL914AB0

DALI driver 150W-24V IP67



B137 2 - way connector IP68

## NOTES

\*Performance data

The values indicated in this data sheet are nominal values with a tolerance of +/-7%. Source flux and source efficiency data refer to the LED module without optics; in case you are interested in the performance of the LED module complete with optical system, you must multiply the data reported by the factor 0.9.

## General Data

The characteri