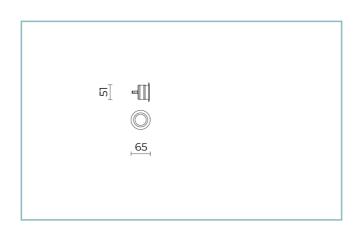

# **General Features**

Insulation class: class III

Rated voltage: 24Vdc

Protection Grade: IP67

Impact protection: IK10

Power Factor: > 0.9

Ambient temperature Ta: -30°C +50°C

Weight: 0,4 kg