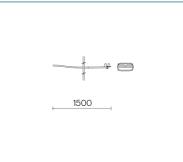

# 06CH901B0

B130 Walk over and wall recessed housing

made of polypropylene. Colour: black RAL9005.

B198 Kit in/out

cable 1,5 m 24 V with junction box