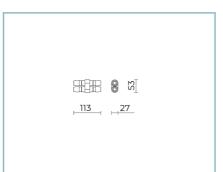

71/EN61547

## Installation and maintenance

Installation: ceiling, walk over, wall-recessed

Fixing: recessed housing

Wiring: pre-wired product with M8x1 screw connector; cable length of 1 m

| Flow adjustment | On request |
|-----------------|------------|
| DALI control    | X          |

# Materials

Body: micro-shot peened stainless steel AISI 316L with sanded finish

Screen: tempered flat glass

Lenses: high-transparency PMMA

Seals: anti-age silicone

Screws: stainless steel AISI 304

Finish: AISI 361L stainless steel frame with sandblasted and shoot peened finish

# Colors

sandblasted stainless Code: 06CH3A130A7XS steel AISI 316L



# Complements





## 06CH903X0

B147 Driver 10W-24V IP67



# 06CH904X0 B148 Driver

60W-24V IP67





#### 06KS918C0

B137 2 - way connector IP68



# 06CH901B0

B130 Walk over and wall recessed housing

made of polypropylene. Colour: black RAL9005.



B198 Kit in/out

cable 1,5 m 24 V with junction box

#### 06KS909C0

B89 Connector 4 way IP68



06LL914AB0

DALI driver 150W-24V IP67



#### NOTES

\*Performance data

The values indicated in this data sheet are nominal values with a tolerance of +/-7%. Source flux and source efficiency data refer to the LED module without optics; in case you are interested in the performance of the LED module complete with optical system, you must multiply the data reported by the factor 0.9.

#### General Data

The characteristics of the product listed may be subject to change and must be confirmed when ordering. In order to promote constant updating of its products, Cariboni Group reserves the rig