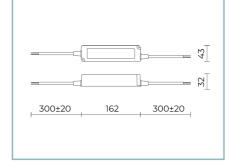

ife: >50.000h @Ta25°C L80B10
- Photobiological safety class: EXEMPT GROUP

### **Normative References**

EN60598-1/EN60598-2-1/EN62471/EN61547

## Installation and maintenance

Installation: ceiling, walk over, wall-recessed

Fixing: recessed housing

Wiring: pre-wired product with M8x1 screw connector; cable length of 1 m

| Flow adjustment | On request |
|-----------------|------------|
| DALI control    | X          |

# Materials

Body: micro-shot peened stainless steel AISI 316L with sanded finish

Screen: tempered flat glass

Lenses: high-transparency PMMA

Seals: anti-age silicone

Screws: stainless steel AISI 304

Finish: AISI 361L stainless steel frame with sandblasted and shoot peened finish

# Colors

sandblasted stainless Code: 06CH3A130A7XS steel AISI 316L



# Complements





## 06CH903X0

B147 Driver 10W-24V IP67



# 06CH904X0 B148 Driver

60W-24V IP67





#### 06KS918C0

B137 2 - way connector IP68



# 06CH901B0

B130 Walk over and wall recessed housing

made of polypropylene. Colour: black RAL9005.



B198 Kit in/out

cable 1,5 m 24 V with junction box

#### 06KS909C0

B89 Connector 4 way IP68



06LL914AB0

DALI driver 150W-24V IP67



#### NOTES

\*Performance data

The values indicated in this data sheet are nominal values with a tolerance of +/-7%. Source flux and source efficiency data refer to the LED module without optics; in case you are interested in the performance of the LED module complete with optical system, you must multiply the data reported by the factor 0.9.

#### General Data

The characteristics of the product listed may be subject t