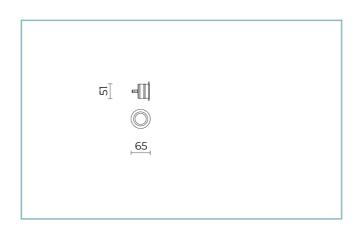

# **General Features**

| Description: recessed LED prod | duct |
|--------------------------------|------|
|--------------------------------|------|

Insulation class: class III

Rated voltage: 24Vdc

Protection Grade: IP67

Impact protection: IK09

Power Factor: > 0.9

Ambient temperature Ta: -30°C +50°C

Weight: 0,4 kg

Driver: to be ordered separately

Marks and Certifications: CE