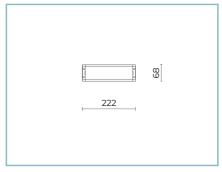

# 06CH901B0

B130 Walk over and wall recessed housing

made of polypropylene. Colour: black RAL9005.

B198 Kit in/out

cable 1,5 m 24 V with junction box