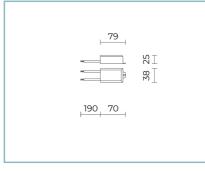

# **General Features**

| Description: recessed LED prod | duct |
|--------------------------------|------|
|--------------------------------|------|

Insulation class: class III

Rated voltage: 24Vdc

Protection Grade: IP67

Impact protection: IK09

Power Factor: > 0.9

Ambient temperature Ta: -30°C +50°C

Weight: 0,4 kg

Driver: to be ordered separately

Marks and Certifications: CE

## Installation and maintenance

Installation: ceiling, walk over, wall-recessed

Fixing: recessed housing

Wiring: pre-wired product with M8x1 screw connector; cable length of 1 m

| Flow adjustment | On request |
|-----------------|------------|
| DALI control    | X          |