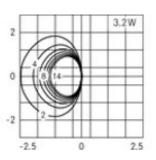

#### Performance Data\*

| Source flux:          | 375 lm   |
|-----------------------|----------|
| Source power:         | 3.2 W    |
| Source efficiency:    | 117 lm/W |
| Device flux:          | 295 lm   |
| Device power:         | 3.2 W    |
| Appliance efficiency: | 92 lm/W  |

#### NOTES

\*Performance data

The values indicated in this data sheet are nominal values with a tolerance of +/-7%. Source flux and source efficiency data refer to the LED module without optics; in case you are interested in the performance of the LED module complete with optical system, you must multiply the data reported by the factor 0.9.