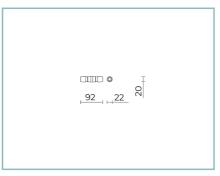

ative References**

EN60598-1/EN60598-2-1/EN62471/EN61547

## Installation and maintenance

Installation: ceiling, walk over, wall-recessed

Fixing: recessed housing

Wiring: pre-wired product with M8x1 screw connector; cable length of 1 m

| Flow adjustment | On request |
|-----------------|------------|
| DALI control    | X          |

# Materials

Body: micro-shot peened stainless steel AISI 316L with sanded finish

Screen: tempered flat glass

Lenses: high-transparency PMMA

Seals: anti-age silicone

Screws: stainless steel AISI 304

Finish: AISI 361L stainless steel frame with sandblasted and shoot peened finish

# Colors

sandblasted stainless Code: 06CH3A130A7XS steel AISI 316L



# Complements





## 06CH903X0

B147 Driver 10W-24V IP67



# 06CH904X0 B148 Driver

60W-24V IP67





#### 06KS918C0

B137 2 - way connector IP68



# 06CH901B0

B130 Walk over and wall recessed housing

made of polypropylene. Colour: black RAL9005.



B198 Kit in/out

cable 1,5 m 24 V with junction box

#### 06KS909C0

B89 Connector 4 way IP68



06LL914AB0

DALI driver 150W-24V IP67



#### NOTES

\*Performance data

The values indicated in this data sheet are nominal values with a tolerance of +/-7%. Source flux and source efficiency data refer to the LED module without optics; in case you are interested in the performance of the LED module complete with optical system, you must multiply the data reported by the factor 0.9.

#### General Data

The characteristics of the product listed may be subject to change and must be confirmed when ordering. In order to promote constant updating o