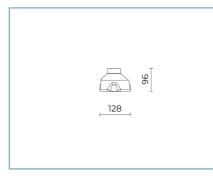

# 06CH901B0

B130 Walk over and wall recessed housing

made of polypropylene. Colour: black RAL9005.

B198 Kit in/out

cable 1,5 m 24 V with junction box