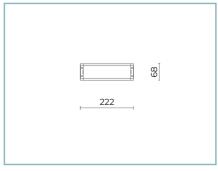

# **General Features**

Insulation class: class III

Rated voltage: 24Vdc

Protection Grade: IP67

Impact protection: IK10

Power Factor: > 0.9

Ambient temperature Ta: -30°C +50°C

Weight: 0,4 kg