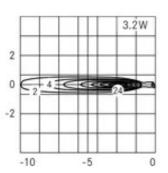

### Performance Data\*

| Source flux:          | 360 lm   |
|-----------------------|----------|
| Source power:         | 3.2 W    |
| Source efficiency:    | 113 lm/W |
| Device flux:          | 280 lm   |
| Device power:         | 3.2 W    |
| Appliance efficiency: | 88 lm/W  |

### **Optical System**

Source: LED

Color Temperature: 3000 K

Color Rendering Index (CRI): ≥ 80

Chromatic consistency (SDCM): ≤ 3

Type of optics: C 8° Narrow beam

Optical group life: >50.000h @Ta25°C L80B10

Photobiological safety class: EXEMPT GROUP

### NOTES

\*Performance data

The values indicated in this data sheet are nominal values with a tolerance of +/-7%. Source flux and source efficiency data refer to the LED module without optics; in case you are interested in the performance of the LED module complete with optical system, you must multiply the data reported by the factor 0.9.