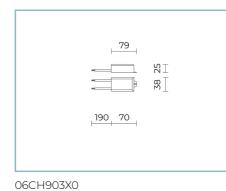

: >50.000h @Ta25°C L80B10

Photobiological safety class: EXEMPT GROUP

## **Normative References**

EN60598-1/EN60598-2-1/EN62471/EN61547

### Installation and maintenance

Installation: ceiling, walk over, wall-recessed

Fixing: recessed housing

Wiring: pre-wired product with M8x1 screw connector; cable length of 1 m

| Flow adjustment | On request |
|-----------------|------------|
| DALI control    | Х          |

### Materials

Body: micro-shot peened stainless steel AISI 316L with sanded finish

Screen: tempered flat glass

Lenses: high-transparency PMMA

Seals: anti-age silicone

Screws: stainless steel AISI 304

Finish: AISI 361L stainless steel frame with sandblasted and shoot peened finish

### Colors

sandblasted stainless Code: 06CH3A139A5XS steel AISI 316L



### Complements





# 06CH904X0

B148 Driver 60W-24V IP67



### 06KS918C0



# 06CH901B0

B147 Driver

10W-24V IP67

B130 Walk over and wall recessed housing

made of polypropylene. Colour: black RAL9005.



B198 Kit in/out

cable 1,5 m 24 V with junction box



B89 Connector 4 way IP68



06LL914AB0

DALI driver 150W-24V IP67



B137 2 - way connector IP68

ه[ 128\_

### NOTES

\*Performance data

The values indicated in this data sheet are nominal values with a tolerance of +/-7%. Source flux and source efficiency data refer to the LED module without optics; in case you are interested in the performance of the LED module complete with optical system, you must multiply the data reported by the factor 0.9.

### General Data

The characteristics of the product listed may be subject to change and must be c