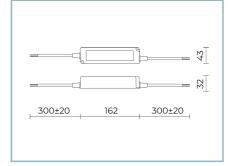

>50.000h @Ta25°C L80B10

Photobiological safety class: EXEMPT GROUP

## **Normative References**

EN60598-1/EN60598-2-1/EN62471/EN61547

### Installation and maintenance

Installation: ceiling, walk over, wall-recessed

Fixing: recessed housing

Wiring: pre-wired product with M8x1 screw connector; cable length of 1 m

| Flow adjustment | On request |
|-----------------|------------|
| DALI control    | Х          |

### Materials

Body: micro-shot peened stainless steel AISI 316L with sanded finish

Screen: tempered flat glass

Lenses: high-transparency PMMA

Seals: anti-age silicone

Screws: stainless steel AISI 304

Finish: AISI 361L stainless steel frame with sandblasted and shoot peened finish

### Colors

sandblasted stainless Code: 06CH3A139A5XS steel AISI 316L



### Complements





# 06CH904X0

B148 Driver 60W-24V IP67



### 06KS918C0



# 06CH901B0

B147 Driver

10W-24V IP67

B130 Walk over and wall recessed housing

made of polypropylene. Colour: black RAL9005.



B198 Kit in/out

cable 1,5 m 24 V with junction box



B89 Connector 4 way IP68



06LL914AB0

DALI driver 150W-24V IP67



B137 2 - way connector IP68

ه[ 128\_

### NOTES

\*Performance data

The values indicated in this data sheet are nominal values with a tolerance of +/-7%. Source flux and source efficiency data refer to the LED module without optics; in case you are interested in the performance of the LED module complete with optical system, you must multiply the data reported by the factor 0.9.

### General Data

The characteristics of the product listed may be subject to change and must be con