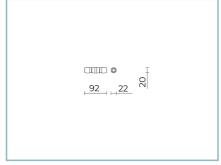

safety class: EXEMPT GROUP

## **Normative References**

EN60598-1/EN60598-2-1/EN62471/EN61547

### Installation and maintenance

Installation: ceiling, walk over, wall-recessed

Fixing: recessed housing

Wiring: pre-wired product with M8x1 screw connector; cable length of 1 m

| Flow adjustment | On request |
|-----------------|------------|
| DALI control    | Х          |

### Materials

Body: micro-shot peened stainless steel AISI 316L with sanded finish

Screen: tempered flat glass

Lenses: high-transparency PMMA

Seals: anti-age silicone

Screws: stainless steel AISI 304

Finish: AISI 361L stainless steel frame with sandblasted and shoot peened finish

### Colors

sandblasted stainless Code: 06CH3A139A5XS steel AISI 316L



### Complements





# 06CH904X0

B148 Driver 60W-24V IP67



### 06KS918C0



# 06CH901B0

B147 Driver

10W-24V IP67

B130 Walk over and wall recessed housing

made of polypropylene. Colour: black RAL9005.



B198 Kit in/out

cable 1,5 m 24 V with junction box



B89 Connector 4 way IP68



06LL914AB0

DALI driver 150W-24V IP67



B137 2 - way connector IP68

ه[ 128\_

### NOTES

\*Performance data

The values indicated in this data sheet are nominal values with a tolerance of +/-7%. Source flux and source efficiency data refer to the LED module without optics; in case you are interested in the performance of the LED module complete with optical system, you must multiply the data reported by the factor 0.9.

### General Data

The characteristics of the product listed may be subject to change and must be confirmed when ordering. In order to promote