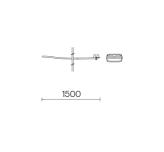

# 06CH901B0

B147 Driver

10W-24V IP67

B130 Walk over and wall recessed housing

made of polypropylene. Colour: black RAL9005.

B198 Kit in/out

cable 1,5 m 24 V with junction box

B89 Connector 4 way IP68