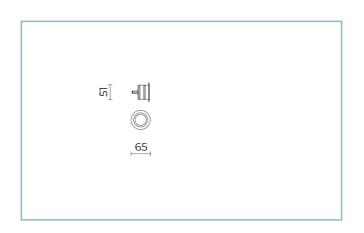

# **General Features**

Insulation class: class III

Rated voltage: 24Vdc

Protection Grade: IP67

Impact protection: IK10

Power Factor: > 0.9

Ambient temperature Ta: -30°C +50°C

Weight: 0,4 kg

### Installation and maintenance

Installation: ceiling, walk over, wall-recessed

Fixing: recessed housing

Wiring: pre-wired product with M8x1 screw connector; cable length of 1 m

| Flow adjustment | On request |
|-----------------|------------|
| DALI control    | Х          |