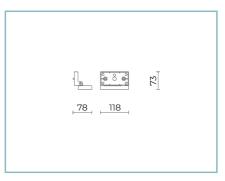

## 06LC1901A

Articulated joint for CUBE SMALL for wall mounting. Colour: grey RAL9006.