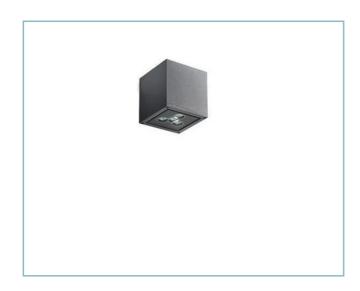

## **Cube Ceiling-Mounted**

Size: small Color Temperature: 4000 K Type of optics: C 8° Narrow beam

**06LC2A4404A** Colour: Grey RAL9006

**Product Sheet** 

Rev. 24/07/2024

**Cube Ceiling-Mounted** 

Size: small Color Temperature: 4000 K Type of optics: C 8° Narrow beam 06LC2A4404A

Colour: Grey RAL9006