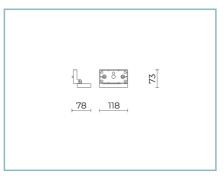

## 06LC1901C

Articulated joint for CUBE SMALL for wall mounting. Colour: Sablé 100 Noir.