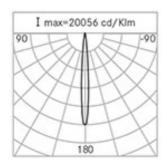

Driver: included

Marks and Certifications: CE

| H (m) | Ø (m) | Em(lux) |
|-------|-------|---------|
| 5     | 0,93  | 175     |
| 4     | 0,74  | 274     |
| 3     | 0,56  | 487     |
| 2     | 0,37  | 1096    |
| 1     | 0,19  | 4388    |

# Performance Data\*

| LED Current:          | 500 mA   |
|-----------------------|----------|
| Source flux:          | 650 lm   |
| Source power:         | 6 W      |
| Source efficiency:    | 108 lm/W |
| Device flux:          | 470 lm   |
| Device power:         | 7 W      |
| Appliance efficiency: | 67 lm/W  |