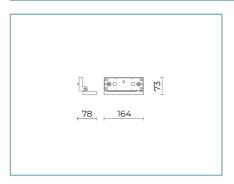

#### Installation and maintenance

Installation: ceiling / ground

Tilt: angular adjustment (with junction accessory kit)

Fixing: screw anchors

Ø power cable: 8 ÷ 13 mm

Cable gland: M20

Disconnector: automatic