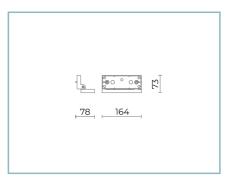

**Normative References** 

EN60598-1 / EN60598-2-1 / EN62471

Installation and maintenance

Installation: ceiling / ground

Tilt: angular adjustment (with junction accessory kit)

Fixing: screw anchors

Ø power cable: 8 ÷ 13 mm

Cable gland: M20

Disconnector: automatic

**Materials** 

Body: die-cast aluminium alloy UNI EN AB 47100 (copper

content < 1%)

Screen: tempered flat glass

Lenses: PMMA

Seals: extruded anti-age silicone