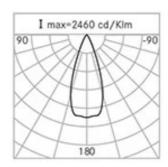

| H (m) | Ø (m) | Em(lux) |
|-------|-------|---------|
| 5     | 3,54  | 57      |
| 4     | 2,84  | 91      |
| 3     | 2,13  | 161     |
| 2     | 1,41  | 361     |
| 1     | 0,71  | 1441    |

## **Optical System**

Source: 9 LEDs

Color Temperature: 4000 K

Color Rendering Index (CRI): ≥ 80

Chromatic consistency (SDCM):  $\leq 3$ 

Type of optics: D 40° Wide beam

Optical group life: >60.000h @Ta25°C L80B10