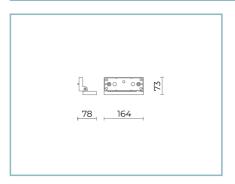

### Installation and maintenance

Installation: ceiling / ground

Tilt: angular adjustment (with junction accessory kit)

Fixing: screw anchors

Ø power cable: 8 ÷ 13 mm

Cable gland: M20

Disconnector: automatic