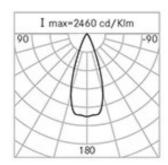

| H (m) | Ø (m) | Em(lux) |
|-------|-------|---------|
| 5     | 3,54  | 47      |
| 4     | 2,84  | 73      |
| 3     | 2,13  | 92      |
| 2     | 1,41  | 293     |
| 1     | 0,71  | 1175    |

### **Optical System**

Source: 9 LEDs

Color Temperature: 3000 K

Color Rendering Index (CRI): ≥ 80

Chromatic consistency (SDCM):  $\leq 3$ 

Type of optics: D 40° Wide beam

Optical group life: >60.000h @Ta25°C L80B10