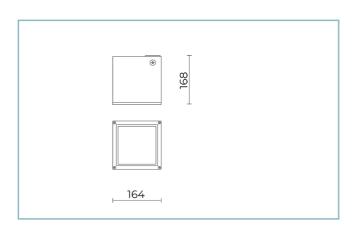

# **General Features**

Description: ceiling/Ground-mounted product
Insulation class: class I
Rated voltage: 230 V 50 Hz
Protection Grade: IP65
Impact protection: IK06
Power Factor: > 0.90
Ambient temperature Ta: -30°C +50°C
Weight: 3.00 kg
Driver: included
Marks and Certifications: CE