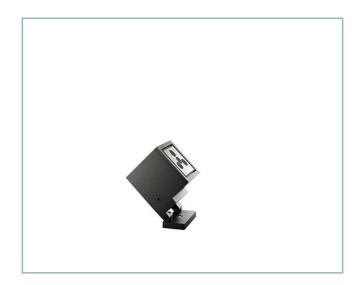

# **Cube Floodlight**

Size: small Color Temperature: 4000 K Type of optics: C 8° Narrow beam

**Product Sheet** 

Rev. 24/07/2024

**Cube Floodlight** 

Size: small Color Temperature: 4000 K Type of optics: C 8° Narrow beam 06LC1A4404A

Colour: Grey RAL9006