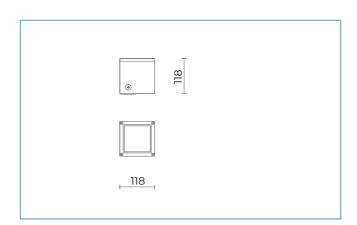

Weight: 1.50 kg

Driver: included

Marks and Certifications: CE

| H (m) | Ø (m) | Em(lux) |
|-------|-------|---------|
| 5     | 0,93  | 218     |
| 4     | 0,74  | 340     |
| 3     | 0,56  | 605     |
| 2     | 0,37  | 1362    |
| 1     | 0,19  | 5448    |