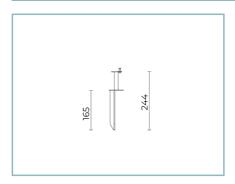

# Complements

06LC900C0

Spike for ground installation CUBE SMALL.

Colour: Sablé 100 Noir.

06LC1901A

Articulated joint for CUBE SMALL for wall mounting. Colour: grey RAL9006.