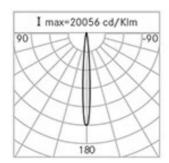

# **Optical System**

Source: 4 LEDs

Color Temperature: 4000 K

Color Rendering Index (CRI): ≥ 80

Chromatic consistency (SDCM):  $\leq 3$ 

Type of optics: C 8° Narrow beam

Optical group life: >60.000h @Ta25°C L80B10

Weight: 1.50 kg

Driver: included

Marks and Certifications: CE

| H (m) | Ø (m) | Em(lux) |
|-------|-------|---------|
| 5     | 0,93  | 218     |
| 4     | 0,74  | 340     |
| 3     | 0,56  | 605     |
| 2     | 0,37  | 1362    |
| 1     | 0,19  | 5448    |