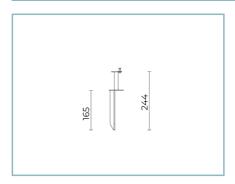

#### 06LC900C0

Spike for ground installation CUBE SMALL.

Colour: Sablé 100 Noir.

## 06LC1901C

Articulated joint for CUBE SMALL for wall mounting. Colour: Sablé 100 Noir.