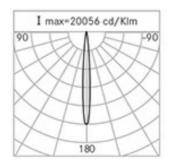

## **Optical System**

Source: 4 LEDs

Color Temperature: 4000 K

Color Rendering Index (CRI): ≥ 80

Chromatic consistency (SDCM):  $\leq 3$ 

Type of optics: C 8° Narrow beam

Optical group life: >60.000h @Ta25°C L80B10

# Performance Data\*

| LED Current:          | 500 mA   |
|-----------------------|----------|
| Source flux:          | 695 lm   |
| Source power:         | 6 W      |
| Source efficiency:    | 116 lm/W |
| Device flux:          | 500 lm   |
| Device power:         | 7 W      |
| Appliance efficiency: | 71 lm/W  |