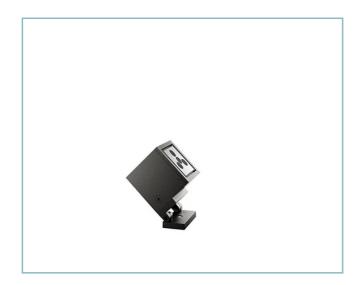

Rev. 24/07/2024

**Cube Floodlight** 

Size: small Color Temperature: 4000 K Type of optics: C 8° Narrow beam

**06LC1A4404C** Colour: Sablé 100 Noir

**Product Sheet** 

Rev. 24/07/2024

**Cube Floodlight** 

Size: small Color Temperature: 4000 K Type of optics: C 8° Narrow beam 06LC1A4404C

Colour: Sablé 100 Noir

### Colors

Sablé 100 Noir

Code: **06LC1A4404C** 

**Product Sheet** 

Rev. 24/07/2024

**Cube Floodlight** 

Size: small Color Temperature: 4000 K Type of optics: C 8° Narrow beam 06LC1A4404C

Colour: Sablé 100 Noir