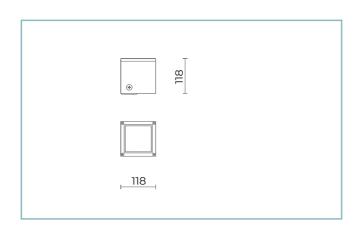

Weight: 1.50 kg

Driver: included

Marks and Certifications: CE

| H (m) | Ø (m) | Em(lux) |
|-------|-------|---------|
| 5     | 0,93  | 218     |
| 4     | 0,74  | 340     |
| 3     | 0,56  | 605     |
| 2     | 0,37  | 1362    |
| 1     | 0,19  | 5448    |