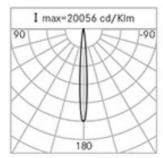

## **Optical System**

| Source: 4 LEDs |  |
|----------------|--|
|                |  |

Color Temperature: 4000 K

Color Rendering Index (CRI): ≥ 80

Chromatic consistency (SDCM):  $\leq 3$ 

Type of optics: C 8° Narrow beam