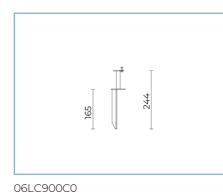

lass                                                                                  |
| Lenses: PMMA                                                                                                 |
| Seals: extruded anti-age silicone                                                                            |
| Screws: stainless steel AISI 304                                                                             |
| Finish: phospho-chromatation treated and polyester powder-coated in 16 phases to increase weather resistance |

### Colors

| White RAL9003 | Code: <b>06LC1A4404D</b> |
|---------------|--------------------------|
|---------------|--------------------------|



**Cube Floodlight** Size: small Color Temperature: 4000 K Type of optics: C 8° Narrow beam

### Complements



Spike for ground installation CUBE

-78, ⊨118,

## 06LC1901D

Articulated joint for CUBE SMALL for wall-mounted. Colour: white RAL9003.

#### NOTES

SMALL.

\*Performance data

Colour: Sablé 100 Noir.

The values indicated in this data sheet are nominal values with a tolerance of +/-7%.

Source flux and source efficiency data refer to the LED module without optics; in case you are interested in the performance of the LED module complete with optical system, you must multiply the data reported by the factor 0.9.

#### General Data

The characteristics of the product listed may be subject to change and must be confirmed when ordering. In order to promote constant updating of its products, Cariboni Group reserves the right to make changes without prior notice.