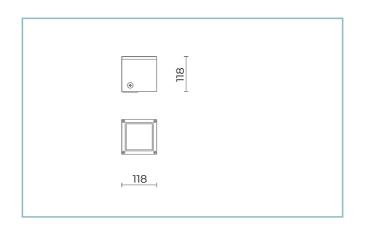

Weight: 1.50 kg

Driver: included

Marks and Certifications: CE

| H (m) | Ø (m) | Em(lux) |
|-------|-------|---------|
| 5     | 0,93  | 218     |
| 4     | 0,74  | 340     |
| 3     | 0,56  | 605     |
| 2     | 0,37  | 1362    |
| 1     | 0,19  | 5448    |
|       |       |         |