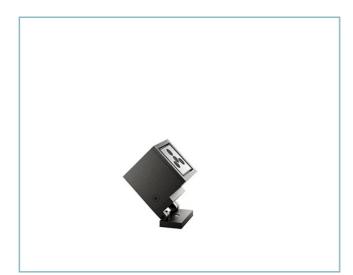

**Cube Floodlight** Size: small Color Temperature: 4000 K Type of optics: C 8° Narrow beam

# **General Features**

Description: ceiling/Ground-mounted product

Insulation class: class I

Rated voltage: 230 V 50 Hz

Protection Grade: IP65

Impact protection: IK06

Power Factor: > 0.90

Ambient temperature Ta: -30°C +50°C

#### Installation and maintenance

Installation: wall / ground

Tilt: angular adjustment (with junction accessory kit)

Fixing: screw anchors

Ø power cable: 8 ÷ 13 mm

Cable gland: M20

Disconnector: automatic