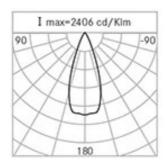

Weight: 1.50 kg

Driver: included

Marks and Certifications: CE

| H (m) | Ø (m) | Em(lux) |
|-------|-------|---------|
| 5     | 3,54  | 26      |
| 4     | 2,84  | 41      |
| 3     | 2,13  | 72      |
| 2     | 1,41  | 161     |
| 1     | 0,71  | 642     |

### **Optical System**

Source: 4 LEDs

Color Temperature: 4000 K

Color Rendering Index (CRI): ≥ 80

Chromatic consistency (SDCM):  $\leq 3$ 

Type of optics: D 40° Wide beam

Optical group life: >60.000h @Ta25°C L80B10