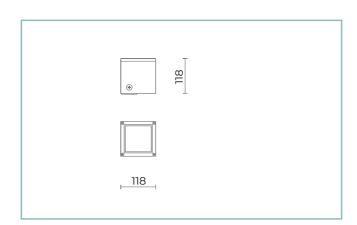

Rev. 24/07/2024

**Cube Floodlight** 

Size: small Color Temperature: 4000 K Type of optics: D 40° Wide beam

**06LC1A4405C** Colour: Sablé 100 Noir

**Product Sheet** 

Rev. 24/07/2024

**Cube Floodlight** 

Size: small Color Temperature: 4000 K Type of optics: D 40° Wide beam 06LC1A4405C

Colour: Sablé 100 Noir

**Cube Floodlight** 

Size: small Color Temperature: 4000 K Type of optics: D 40° Wide beam 06LC1A4405C

Colour: Sablé 100 Noir