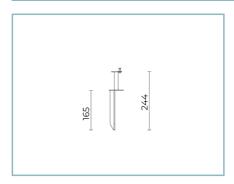

### Complements

06LC900C0

Spike for ground installation CUBE SMALL.

Colour: Sablé 100 Noir.

06LC1901C

Articulated joint for CUBE SMALL for wall mounting. Colour: Sablé 100 Noir.