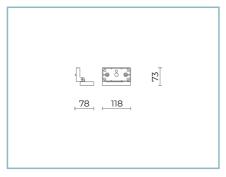

# **General Features**

Description: ceiling/Ground-mounted product

Insulation class: class I

Rated voltage: 230 V 50 Hz

Protection Grade: IP65

Impact protection: IK06

Power Factor: > 0.90

Ambient temperature Ta: -30°C +50°C

**Normative References** 

EN60598-1 / EN60598-2-1 / EN62471

Installation and maintenance

Installation: wall / ground

Tilt: angular adjustment (with junction accessory kit)

Fixing: screw anchors

Ø power cable: 8 ÷ 13 mm