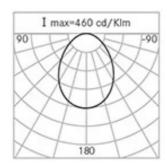

### **Optical System**

Source: 4 LEDs

Color Temperature: 4000 K

Color Rendering Index (CRI): ≥ 80

Chromatic consistency (SDCM):  $\leq 3$ 

Type of optics: U-D 80° Diffused beam

Optical group life: >60.000h @Ta25°C L80B10

# Performance Data\*

| LED Current:          | 500 mA   |
|-----------------------|----------|
| Source flux:          | 695 lm   |
| Source power:         | 6 W      |
| Source efficiency:    | 116 lm/W |
| Device flux:          | 420 lm   |
| Device power:         | 7 W      |
| Appliance efficiency: | 60 lm/W  |