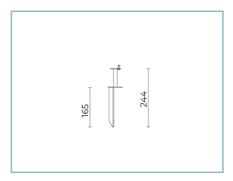

## Complements

06LC900C0

Spike for ground installation CUBE SMALL.

Colour: Sablé 100 Noir.

06LC1901C

Articulated joint for CUBE SMALL for wall mounting. Colour: Sablé 100 Noir.