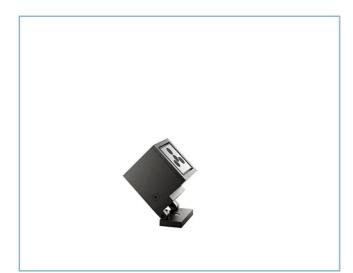

**Cube Floodlight** Size: small Color Temperature: 3000 K Type of optics: C 8° Narrow beam