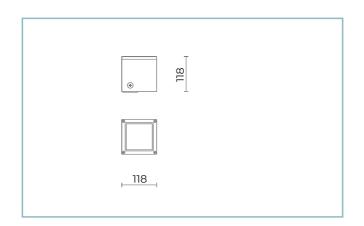

Weight: 1.50 kg

Driver: included

Marks and Certifications: CE

| H (m) | Ø (m) | Em(lux) |
|-------|-------|---------|
| 5     | 0,93  | 175     |
| 4     | 0,74  | 274     |
| 3     | 0,56  | 487     |
| 2     | 0,37  | 1096    |
| 1     | 0,19  | 4388    |
|       |       |         |