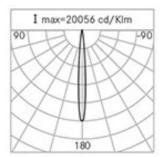

# **Optical System**

| Source: 4 LEDs |  |
|----------------|--|
|----------------|--|

Color Temperature: 3000 K

Color Rendering Index (CRI): ≥ 80

Chromatic consistency (SDCM):  $\leq 3$ 

Type of optics: C 8° Narrow beam