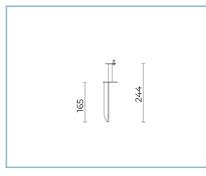

# 06LC900C0

Spike for ground installation CUBE SMALL.

Colour: Sablé 100 Noir.

Articulated joint for CUBE SMALL for wall mounting. Colour: grey RAL9006.